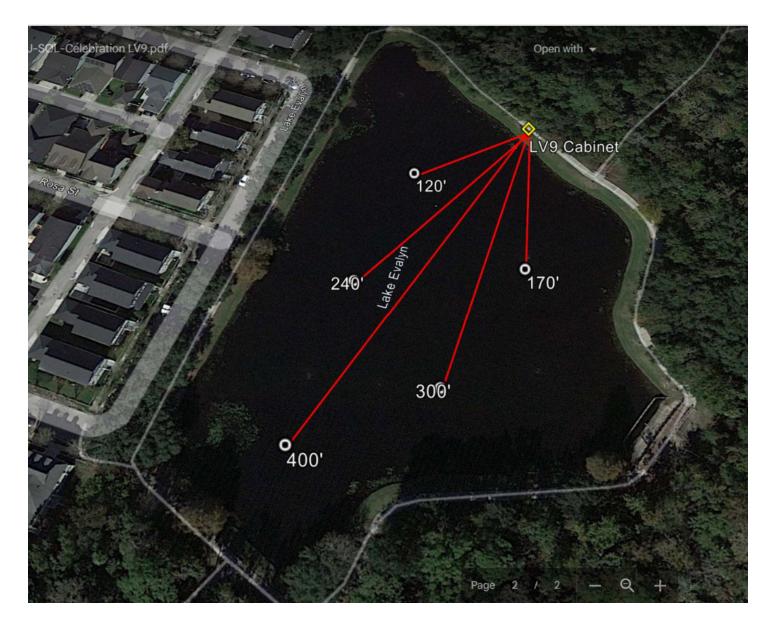

#### **10. Regular Reports**

- A. District Manager: Number of Registered Voters 8,077
- B. Field Manager
  - i. Monthly Report
  - ii. Proposal from Juniper for 2023 Hurricane Authorization
  - iii. Proposal from SOLitude for Lake Evalyn Aeration System
  - iv. Proposal from SOLitude for Nutrient Abatement Treatments
- C. Legal Counsel
- D. Engineer: Monthly Report
- E. Liaisons
- **11. Discussion Items**
- 12. Other Business, Updates, and Supervisor Comments
- **13. Public Comment Period**
- 14. Adjournment