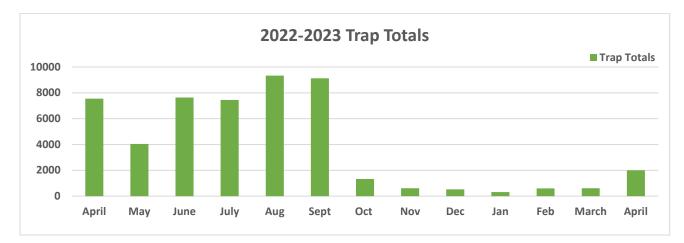

#### i. Monthly Field Management Report

The field management report is included in the agenda package and available in the District Office for public review during normal business hours.

Discussion ensued regarding dying trees in Island Village that were replaced, a few replacements are dying, installation vendor will not warranty the trees once a homeowner owns the property, Ms. Carpenter will investigate with staff, warrantying turf on Celebration Boulevard, vendor performing well, cannas probably installed in May, and aerator proposals to be provided at the May budget workshop and the next meeting.